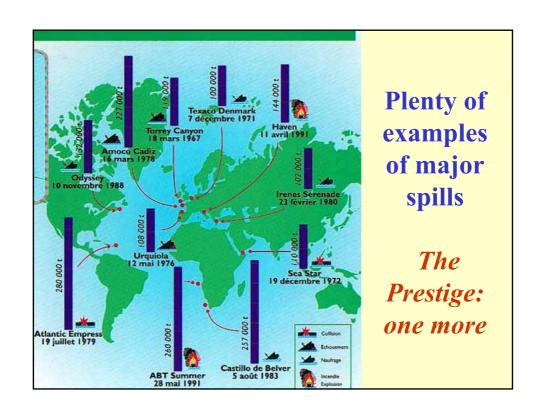

# Prestige: situations seen before

#### **EXPERIENCE**











## Dramatic voices make themselves heard "Vous n'avez pi Deux laboratoires indépendants ont rendu leur verdict Attention produit

• J.M. Cousteau: "The Prestige oil spill is more devastating for the humanity than virtually any other similar desaster"



Won't there ever be more devastating environmental disasters than:

- The Aral Sea?
- Bhopal?
- Tchernobyl?



# The population each time asks for the impossible

And politicians promise this impossible for tomorrow

#### **But worth exists**

- World Wildlife Fund: "20 Prestige pollute the Mediterranean Sea in 2003"
- Operational releases assumed to be more devastating than black tides



Positive images slowly replace negative ones



**Fishermen and volunteers become heroes To the detriment of experts and autorities** 

## Techno