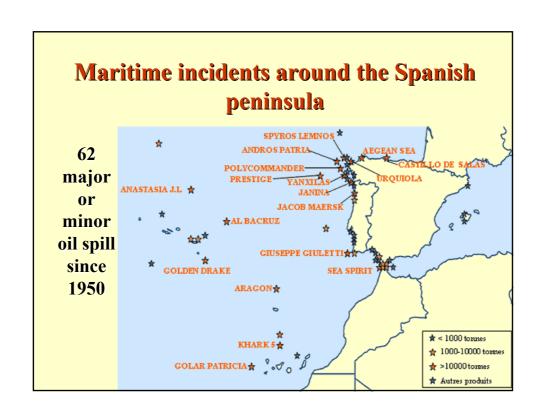

# Prestige: situations seen before

Won't there ever be more devastating environmental disasters than:

- The Aral Sea?
- Bhopal?
- Tchernobyl?