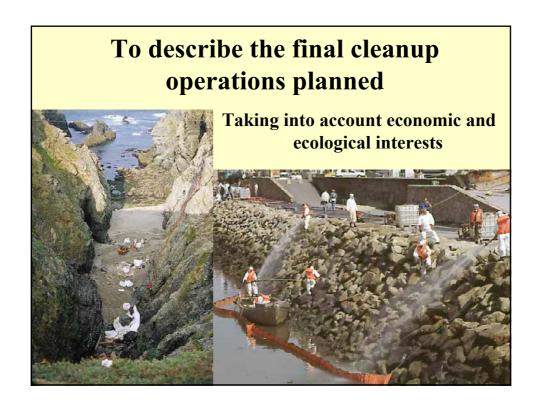

#### **LESSON 3**

To describe the facts: as soon as possible, on response operations, natural recovery, restoration operations, environmental impact reality