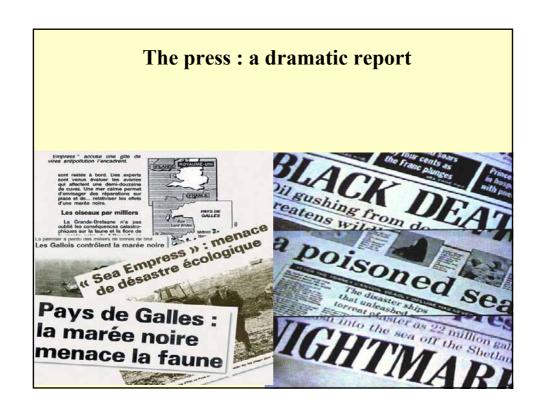

## Dramatic voices make themselves heard "Vous n'avez pi Deux laboratoires indépendants ont rendu leur verdict Attention produit

• J.M. Cousteau: "The Prestige oil spill is more devastating for the humanity than virtually any other similar desaster"