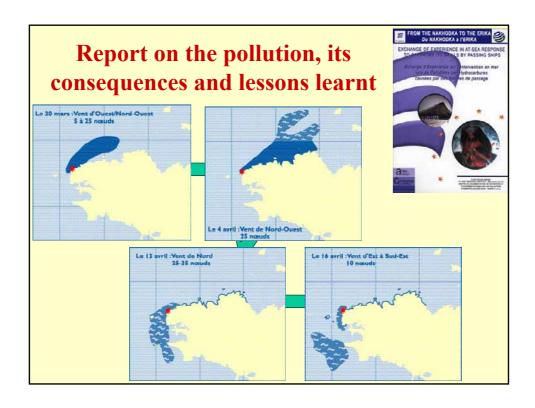

### Oil does not persist in the sea like a poison

 Description of its dispersion and biodegradation

 Unbiaised report of on site observations