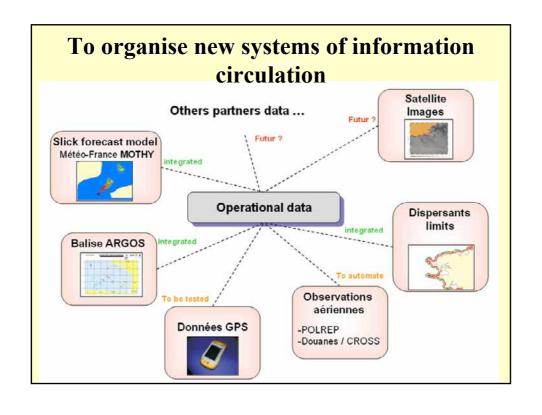

#### **LESSON 2**

To organise an efficient systeme of transfer of information beetween response partners and clear communication to the public

- Why such response option ?
- Daily results of collect at sea?
- Shoreline cleanup operations dimensions
- Pollutant toxicity? ...

#### Answers to specific complex requests