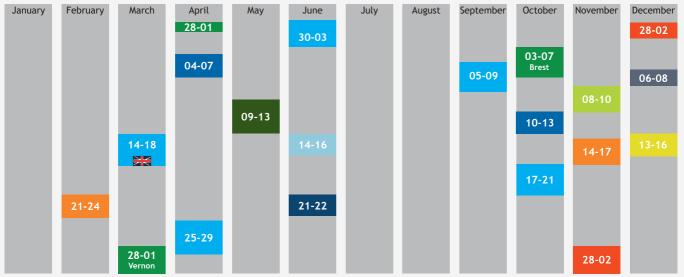

## 2022 training calendar

All detailed information on our standard and bespoke training courses available at: www.cedre.fr/en/training Session run in English

Cedre Brest

Price (excl. tax): €3,030

Response principles at industrial plants and in rivers

Oil spill response

in inland waters

Gurcy-le-Châtel Price (excl. tax): €2,740 Dates to be defined

Cedre/SDIS77

Cedre/FOST

Oil spill response on the shoreline and in rivers

Vitrolles Price (excl. tax): €2,740 Dates to be defined

Fire-fighters, rescue services, administrations and local government, water police, river and maritime shipping companies, port authorities, chemical and oil companies

## Chemical spill response principles at sea

Price (excl. tax): €2,900

Navy, rescue services, administrations and local government, maritime and river shipping companies, chemical and oil industry, port authorities

Shoreline pollution crisis management

Practical training for personnel mobilised on the shoreline in an oil spill emergency

Land-based authorities, fire-fighters and rescue services (civil protection, fire brigade),

administrations and local governments

Crisis management: water

resource pollution

Price (excl. tax): €2.850

**IMT Mines** 

Water treatment system operators (drinking or wastewater), water agencies, fire-fighters, rescue services, administrations, local governments and military infrastructure engineers

Oil spill response at sea and

Oil spill response in ports

Administrations, local authorities, marine parks, oil industry, shipping companies, rescue services, port

Merchant ships and the role of shipping industry stakeholders

in maritime incidents

Marine pollution crisis management

Price (excl. tax): €2,590

Navy and administrations involved in emergency crisis management both on and offshore, shipping personnel

## Aerial observation of pollution at sea

Price: please enquire formation@cedre.fr

Air crews (Navy, Customs, etc.), personnel from French and foreign administrations

Cedre

Cedre

Brest OMI 3

Price (excl. tax): €2,600 Brest

Price (excl. tax): €2,400

sector

on the shoreline

IMO<sub>2</sub> Price (excl. tax): €3,340

Cedre

Cedre Brest Price (excl. tax):

€2,265

Brest

Cedre Brest Price (excl. tax):

€1,720 Cedre Brest

IMO 3

Brest