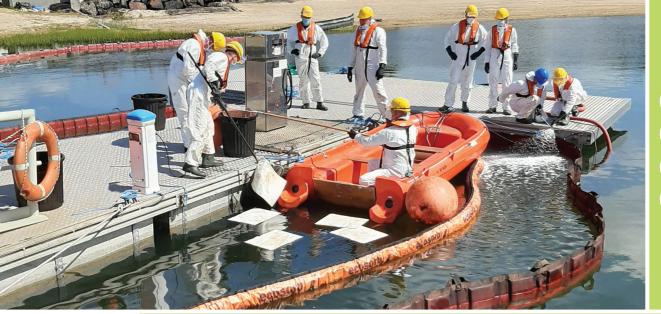

Oil spill response

in inland waters

Gurcy-le-Châtel Price (excl. tax): €2,740 Dates to be defined

Cedre/SDIS77

Cedre/FOST

Oil spill response on the shoreline and in rivers

Vitrolles Price (excl. tax): €2,740 Dates to be defined

Fire-fighters, rescue services, administrations and local government, water police, river and maritime shipping companies, port authorities, chemical and oil companies